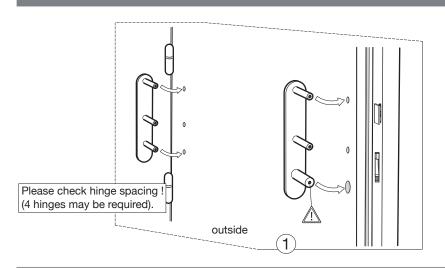

marked (Certificate of Performance available on the Yale DWS Web Site) to relevant standards EN 179, EN 1125, prEN 13633 or prEN 13637.

#### **Test functionallity**

Door 2







Open

An ASSA ABLOY Group brand

#### Panic push bar functionality test - covers and badges installation





#### Panic push bar kit - single doors (handed kits come partly assembled)





An ASSA ABLOY Group brand





#### Panic push bar kit installation





#### Outside access installation













#### Door / lock preparation



#### **Outside access installation**

Point handle towards the hinge on the door and insert











Double door "slave unit" bar kit installation

#### Panic push bar kit installation







3

#### Panic push bar kit installation





#### Panic push bar kit installation