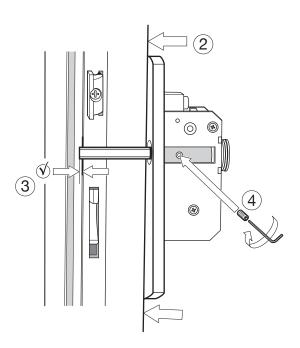

#### Outside access installation

#### **Outside access installation**

Point handle towards the hinge on the door and insert

Double door "slave unit" bar kit installation