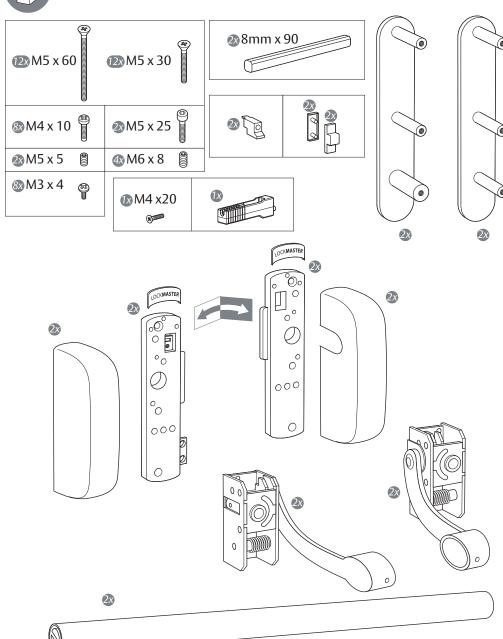

ternal pedestrian doorsets without resistance to fire and smoke leakage characteristic.

Requirements for emergency or panic exit devices falls under AVCP system 1 and requires that a Notified Body confirms your compliance by providing a Certificate of Constancy of Performance (CoCoP) for your doorset. Any emergency exit device or panic exit device fitted to a doorset must have been tested and CE marked (Certificate of Performance available on the Yale DWS Web Site) to relevant standards EN 179, EN 1125, prEN 13633 or prEN 13637.

#### **Test functionallity**

Door 2







Open

An ASSA ABLOY Group brand

#### Panic push bar functionality test - covers and badges installation





#### Panic push bar kit - single doors (handed kits come partly assembled)





An ASSA ABLOY Group brand





#### Panic push bar kit installation





#### Outside access installation













#### Door / lock preparation



#### **Outside access installation**

Point handle towards the hinge on the door and insert











Double door "slave unit" bar kit installation

#### Panic push bar kit installation







3

#### Panic push bar kit installation





#### Panic push bar kit installation