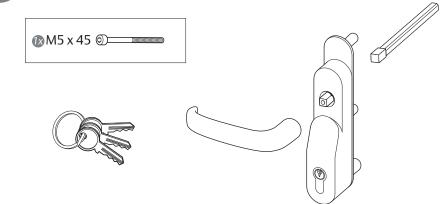

Requirements for emergency or panic exit devices falls under AVCP system 1 and requires that a Notified Body confirms your compliance by providing a Certificate of Constancy of Performance (CoCoP) for your doorset. Any emergency exit device or panic exit device fitted to a doorset must have been tested and CE marked (Certificate of Performance available on the Yale DWS Web Site) to relevant standards EN 179, EN 1125, prEN 13633 or prEN 13637.

#### **Test functionallity**

Door 2







Open

An ASSA ABLOY Group brand

#### Panic push bar functionality test - covers and badges installation





#### Panic push bar kit - single doors (handed kits come partly assembled)





An ASSA ABLOY Group brand





#### Panic push bar kit installation





#### Outside access installation













#### Door / lock preparation



#### **Outside access installation**

Point handle towards the hinge on the door and insert











Double door "slave unit" bar kit installation

#### Panic push bar kit installation







3

#### Panic push bar kit installation





#### Panic push bar kit installation