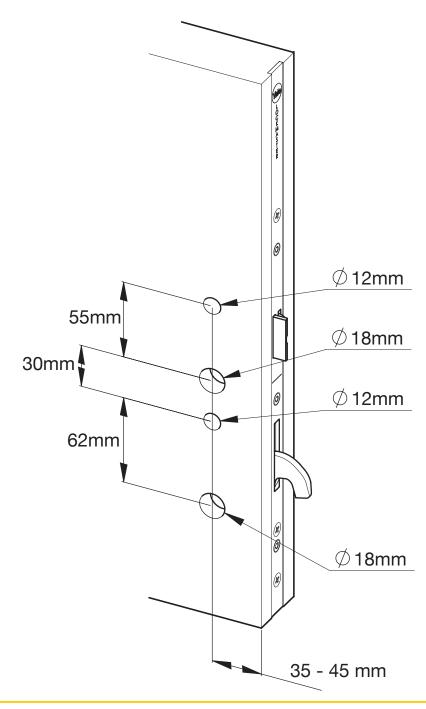

anic exit devices falls under AVCP system 1 and requires that a Notified Body confirms your compliance by providing a Certificate of Constancy of Performance (CoCoP) for your doorset. Any emergency exit device or panic exit device fitted to a doorset must have been tested and CE marked (Certificate of Performance available on the Yale DWS Web Site) to relevant standards EN 179, EN 1125, prEN 13633 or prEN 13637.

#### **Test functionallity**

Door 2







Open

An ASSA ABLOY Group brand

#### Panic push bar functionality test - covers and badges installation





#### Panic push bar kit - single doors (handed kits come partly assembled)





An ASSA ABLOY Group brand





#### Panic push bar kit installation





#### Outside access installation













#### Door / lock preparation



#### **Outside access installation**

Point handle towards the hinge on the door and insert











Double door "slave unit" bar kit installation

#### Panic push bar kit installation







3

#### Panic push bar kit installation





#### Panic push bar kit installation