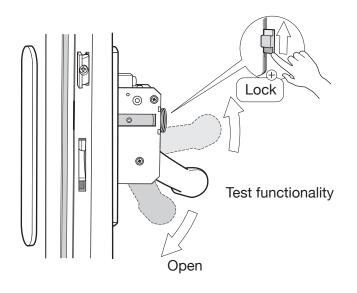

#### **Test functionallity**

Door 2

Open

An ASSA ABLOY Group brand

#### Panic push bar functionality test - covers and badges installation