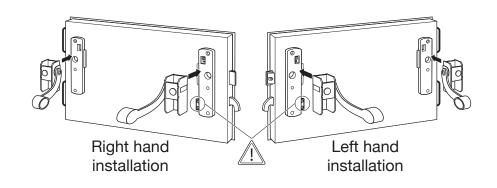

gency exit device or panic exit device fitted to a doorset must have been tested and CE marked (Certificate of Performance available on the Yale DWS Web Site) to relevant standards EN 179, EN 1125, prEN 13633 or prEN 13637.

#### **Test functionallity**

Door 2







Open

An ASSA ABLOY Group brand

#### Panic push bar functionality test - covers and badges installation





#### Panic push bar kit - single doors (handed kits come partly assembled)





An ASSA ABLOY Group brand





#### Panic push bar kit installation





#### Outside access installation













#### Door / lock preparation



#### **Outside access installation**

Point handle towards the hinge on the door and insert











Double door "slave unit" bar kit installation

#### Panic push bar kit installation







3

#### Panic push bar kit installation





#### Panic push bar kit installation