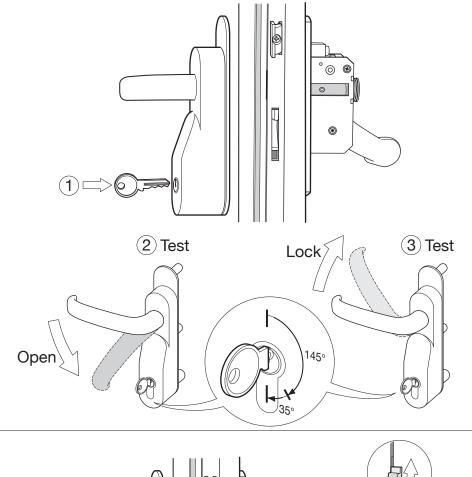

#### Outside access installation

#### **Outside access installation**

Point handle towards the hinge on the door and insert

Double door "slave unit" bar kit installation