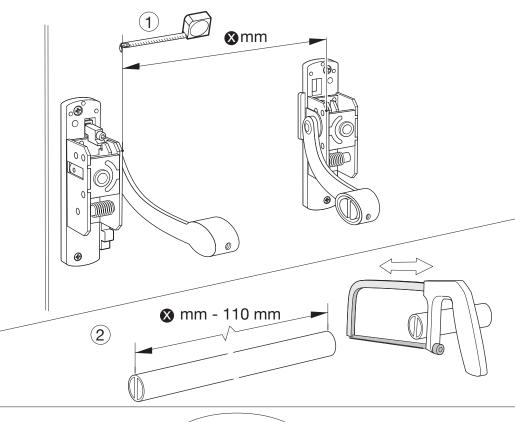

tance to fire and smoke leakage characteristic.

Requirements for emergency or panic exit devices falls under AVCP system 1 and requires that a Notified Body confirms your compliance by providing a Certificate of Constancy of Performance (CoCoP) for your doorset. Any emergency exit device or panic exit device fitted to a doorset must have been tested and CE marked (Certificate of Performance available on the Yale DWS Web Site) to relevant standards EN 179, EN 1125, prEN 13633 or prEN 13637.

#### **Test functionallity**

Door 2







Open

An ASSA ABLOY Group brand

#### Panic push bar functionality test - covers and badges installation





#### Panic push bar kit - single doors (handed kits come partly assembled)





An ASSA ABLOY Group brand





#### Panic push bar kit installation





#### Outside access installation













#### Door / lock preparation



#### **Outside access installation**

Point handle towards the hinge on the door and insert











Double door "slave unit" bar kit installation

#### Panic push bar kit installation







3

#### Panic push bar kit installation





#### Panic push bar kit installation