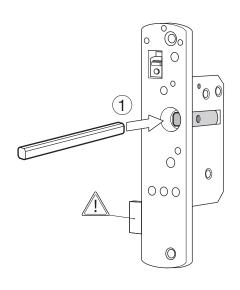

#### Outside access installation

#### **Outside access installation**

Point handle towards the hinge on the door and insert

Double door "slave unit" bar kit installation