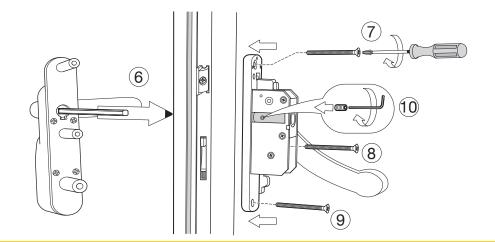

by providing a Certificate of Constancy of Performance (CoCoP) for your doorset. Any emergency exit device or panic exit device fitted to a doorset must have been tested and CE marked (Certificate of Performance available on the Yale DWS Web Site) to relevant standards EN 179, EN 1125, prEN 13633 or prEN 13637.

#### **Test functionallity**

Door 2







Open

An ASSA ABLOY Group brand

#### Panic push bar functionality test - covers and badges installation





#### Panic push bar kit - single doors (handed kits come partly assembled)





An ASSA ABLOY Group brand





#### Panic push bar kit installation





#### Outside access installation













#### Door / lock preparation



#### **Outside access installation**

Point handle towards the hinge on the door and insert











Double door "slave unit" bar kit installation

#### Panic push bar kit installation







3

#### Panic push bar kit installation





#### Panic push bar kit installation