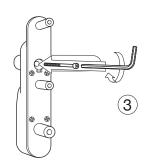

iance by providing a Certificate of Constancy of Performance (CoCoP) for your doorset. Any emergency exit device or panic exit device fitted to a doorset must have been tested and CE marked (Certificate of Performance available on the Yale DWS Web Site) to relevant standards EN 179, EN 1125, prEN 13633 or prEN 13637.

#### **Test functionallity**

Door 2







Open

An ASSA ABLOY Group brand

#### Panic push bar functionality test - covers and badges installation





#### Panic push bar kit - single doors (handed kits come partly assembled)





An ASSA ABLOY Group brand





#### Panic push bar kit installation





#### Outside access installation













#### Door / lock preparation



#### **Outside access installation**

Point handle towards the hinge on the door and insert











Double door "slave unit" bar kit installation

#### Panic push bar kit installation







3

#### Panic push bar kit installation





#### Panic push bar kit installation