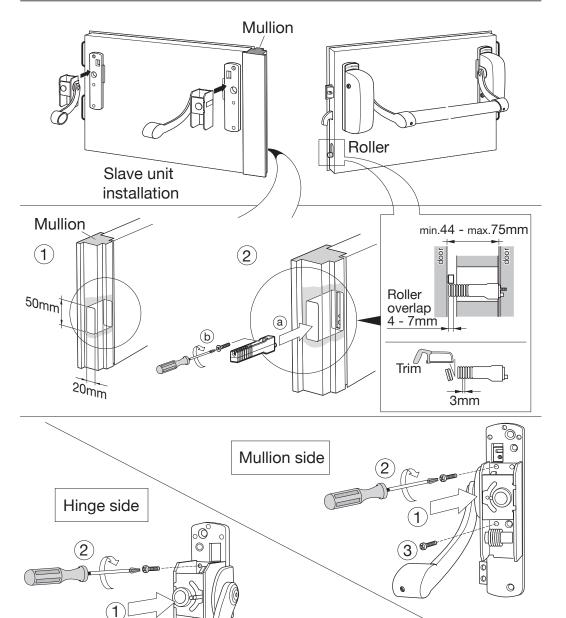

#### **Outside access installation**

Point handle towards the hinge on the door and insert

Double door "slave unit" bar kit installation

#### Panic push bar kit installation

3

#### Panic push bar kit installation