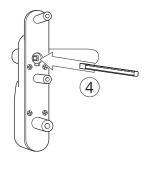

nce by providing a Certificate of Constancy of Performance (CoCoP) for your doorset. Any emergency exit device or panic exit device fitted to a doorset must have been tested and CE marked (Certificate of Performance available on the Yale DWS Web Site) to relevant standards EN 179, EN 1125, prEN 13633 or prEN 13637.

#### **Test functionallity**

Door 2







Open

An ASSA ABLOY Group brand

#### Panic push bar functionality test - covers and badges installation





#### Panic push bar kit - single doors (handed kits come partly assembled)





An ASSA ABLOY Group brand





#### Panic push bar kit installation





#### Outside access installation













#### Door / lock preparation



#### **Outside access installation**

Point handle towards the hinge on the door and insert











Double door "slave unit" bar kit installation

#### Panic push bar kit installation







3

#### Panic push bar kit installation





#### Panic push bar kit installation