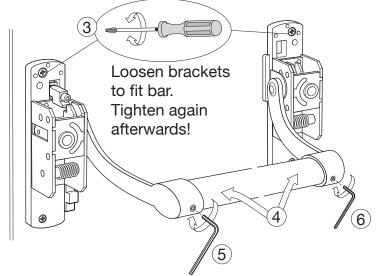

nce to fire and smoke leakage characteristic.

Requirements for emergency or panic exit devices falls under AVCP system 1 and requires that a Notified Body confirms your compliance by providing a Certificate of Constancy of Performance (CoCoP) for your doorset. Any emergency exit device or panic exit device fitted to a doorset must have been tested and CE marked (Certificate of Performance available on the Yale DWS Web Site) to relevant standards EN 179, EN 1125, prEN 13633 or prEN 13637.

#### **Test functionallity**

Door 2







Open

An ASSA ABLOY Group brand

#### Panic push bar functionality test - covers and badges installation





#### Panic push bar kit - single doors (handed kits come partly assembled)





An ASSA ABLOY Group brand





#### Panic push bar kit installation





#### Outside access installation













#### Door / lock preparation



#### **Outside access installation**

Point handle towards the hinge on the door and insert











Double door "slave unit" bar kit installation

#### Panic push bar kit installation







3

#### Panic push bar kit installation





#### Panic push bar kit installation