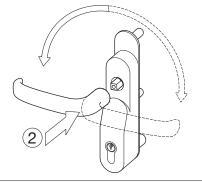

#### Outside access installation

#### **Outside access installation**

Point handle towards the hinge on the door and insert

Double door "slave unit" bar kit installation