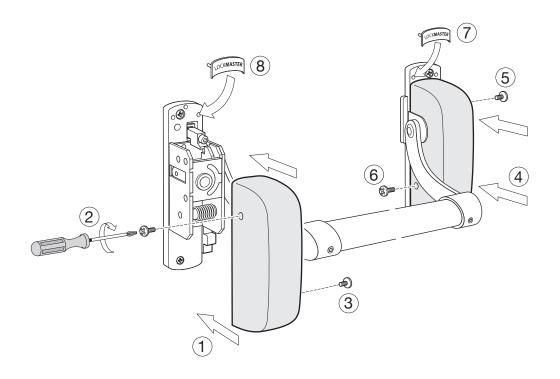

#### Panic push bar kit - single doors (handed kits come partly assembled)

An ASSA ABLOY Group brand

#### Panic push bar kit installation

#### Panic push bar kit installation

3