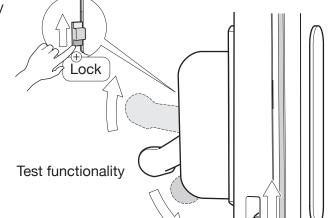

#### **Test functionallity**

Door 2

Open

An ASSA ABLOY Group brand

#### Panic push bar functionality test - covers and badges installation