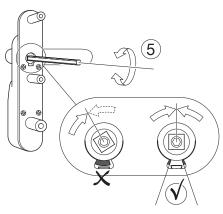

e by providing a Certificate of Constancy of Performance (CoCoP) for your doorset. Any emergency exit device or panic exit device fitted to a doorset must have been tested and CE marked (Certificate of Performance available on the Yale DWS Web Site) to relevant standards EN 179, EN 1125, prEN 13633 or prEN 13637.

#### **Test functionallity**

Door 2







Open

An ASSA ABLOY Group brand

#### Panic push bar functionality test - covers and badges installation





#### Panic push bar kit - single doors (handed kits come partly assembled)





An ASSA ABLOY Group brand





#### Panic push bar kit installation





#### Outside access installation













#### Door / lock preparation



#### **Outside access installation**

Point handle towards the hinge on the door and insert











Double door "slave unit" bar kit installation

#### Panic push bar kit installation







3

#### Panic push bar kit installation





#### Panic push bar kit installation