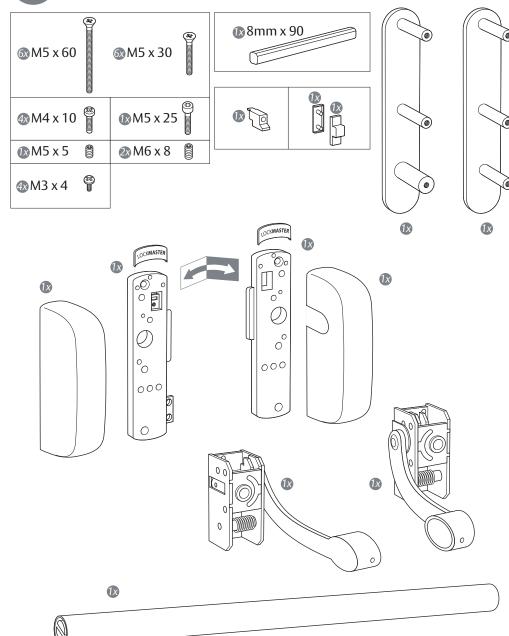

#### Panic push bar kit - single doors (handed kits come partly assembled)

An ASSA ABLOY Group brand