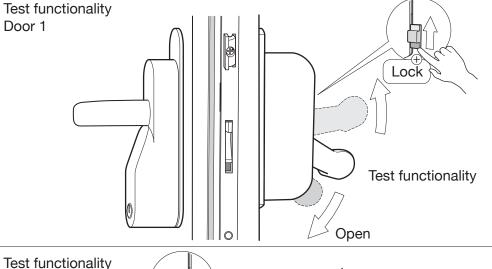

#### **Test functionallity**

Door 2

Open

An ASSA ABLOY Group brand

#### Panic push bar functionality test - covers and badges installation