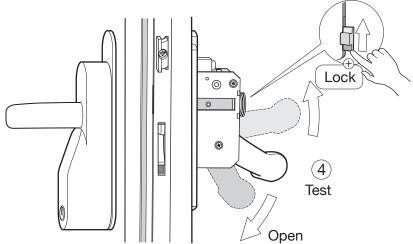

ristic.

Requirements for emergency or panic exit devices falls under AVCP system 1 and requires that a Notified Body confirms your compliance by providing a Certificate of Constancy of Performance (CoCoP) for your doorset. Any emergency exit device or panic exit device fitted to a doorset must have been tested and CE marked (Certificate of Performance available on the Yale DWS Web Site) to relevant standards EN 179, EN 1125, prEN 13633 or prEN 13637.

#### **Test functionallity**

Door 2







Open

An ASSA ABLOY Group brand

#### Panic push bar functionality test - covers and badges installation





#### Panic push bar kit - single doors (handed kits come partly assembled)





An ASSA ABLOY Group brand





#### Panic push bar kit installation





#### Outside access installation













#### Door / lock preparation



#### **Outside access installation**

Point handle towards the hinge on the door and insert











Double door "slave unit" bar kit installation

#### Panic push bar kit installation







3

#### Panic push bar kit installation





#### Panic push bar kit installation