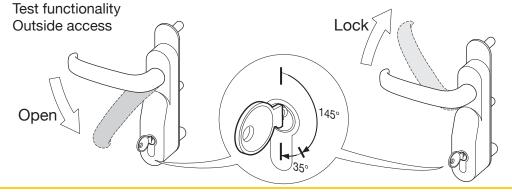

#### Outside access installation

#### **Outside access installation**

Point handle towards the hinge on the door and insert

Double door "slave unit" bar kit installation