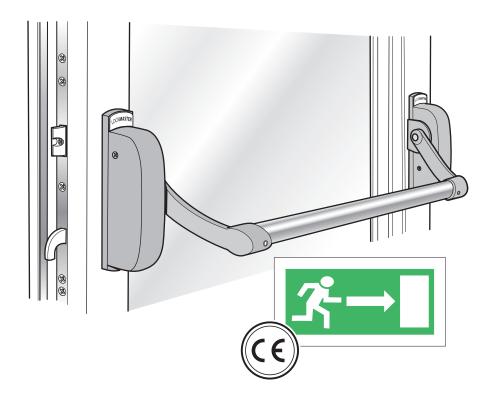

## Lockmaster® Panic Exit Device Installation Guide

## PED1000 Panic Exit Device European Patent Application No. 09155542.5

The safety features of this exit device are of fundamental importance to ensure its compliance with European Standard EN1125.

No modifications of any kind to the device other than those described in the fitting instructions are permitted. Attention: Exit devices shall not include dogging (hold unlocked) when fitted to fire or smoke door assemblies.

Requirements for emergency or panic exit devices falls under AVCP system 1 and requires that a Notified Body confirms your compliance by providing a Certificate of Constancy of Performance (CoCoP) for your doorset. Any emergency exit device or panic exit device fitted to a doorset must have been tested and CE marked (Certificate of Performance available on the Yale DWS Web Site) to relevant standards EN 179, EN 1125, prEN 13633 or prEN 13637.