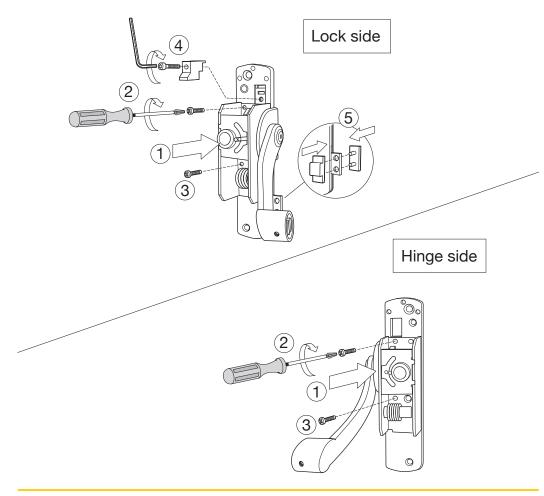

ncy exit device or panic exit device fitted to a doorset must have been tested and CE marked (Certificate of Performance available on the Yale DWS Web Site) to relevant standards EN 179, EN 1125, prEN 13633 or prEN 13637.

#### **Test functionallity**

Door 2







Open

An ASSA ABLOY Group brand

#### Panic push bar functionality test - covers and badges installation





#### Panic push bar kit - single doors (handed kits come partly assembled)





An ASSA ABLOY Group brand





#### Panic push bar kit installation





#### Outside access installation













#### Door / lock preparation



#### **Outside access installation**

Point handle towards the hinge on the door and insert











Double door "slave unit" bar kit installation

#### Panic push bar kit installation







3

#### Panic push bar kit installation





#### Panic push bar kit installation