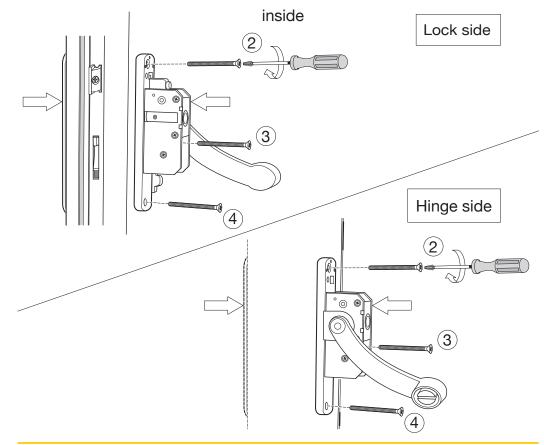

arked (Certificate of Performance available on the Yale DWS Web Site) to relevant standards EN 179, EN 1125, prEN 13633 or prEN 13637.

#### **Test functionallity**

Door 2







Open

An ASSA ABLOY Group brand

#### Panic push bar functionality test - covers and badges installation





#### Panic push bar kit - single doors (handed kits come partly assembled)





An ASSA ABLOY Group brand





#### Panic push bar kit installation





#### Outside access installation













#### Door / lock preparation



#### **Outside access installation**

Point handle towards the hinge on the door and insert











Double door "slave unit" bar kit installation

#### Panic push bar kit installation







3

#### Panic push bar kit installation





#### Panic push bar kit installation